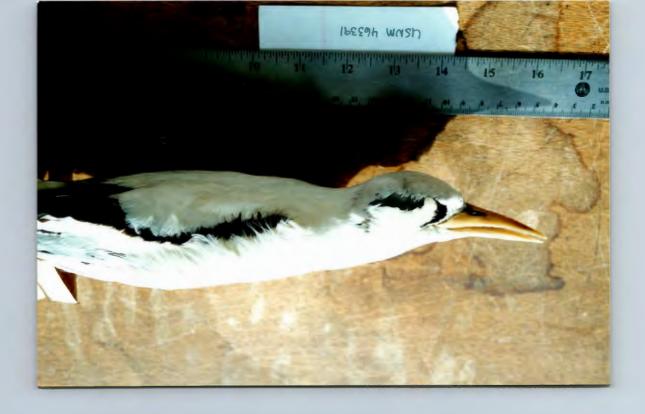

The two Pennsylvania specimens in our collection are:

USNM 457964. Female collected at Nanticoke, PA. 16 October 1954 by D.M. Christian. "Specimen brought north by Hurricane Hazel".

USNM 463391. Female, taken 16 October 1954 at PA: Gettysburg, near Coldsmiths Stables. Collector C.H. Wolford. Note: The long tail plumbs in this specimen are loose so estimations of total length and tail length may be inaccurate.