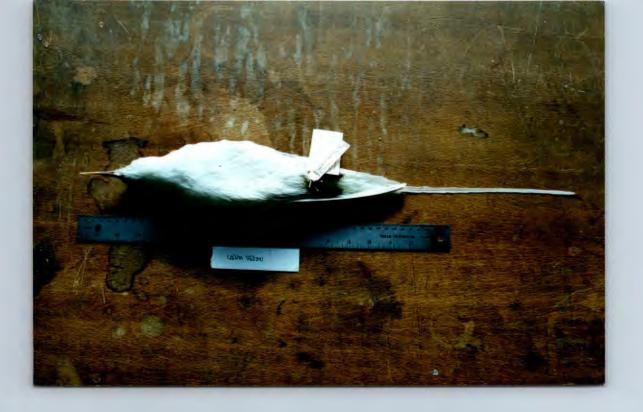

The two Pennsylvania specimens in our collection are:

USNM 457964. Female collected at Nanticoke, PA. 16 October 1954 by D.M. Christian. "Specimen brought north by Hurricane Hazel".

USNM 463391. Female, taken 16 October 1954 at PA: Gettysburg, near Coldsmiths Stables. Collector C.H. Wolford. Note: The long tail plumbs in this specimen are loose so estimations of total length and tail length may be inaccurate.