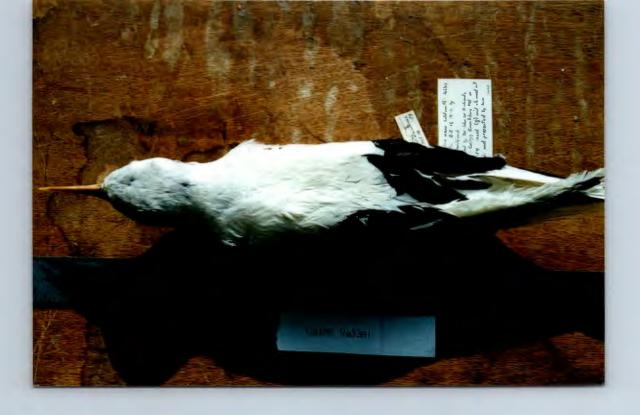

The two Pennsylvania specimens in our collection are:

USNM 457964. Female collected at Nanticoke, PA. 16 October 1954 by D.M. Christian. "Specimen brought north by Hurricane Hazel".

USNM 463391. Female, taken 16 October 1954 at PA: Gettysburg, near Coldsmiths Stables. Collector C.H. Wolford. Note: The long tail plumbs in this specimen are loose so estimations of total length and tail length may be inaccurate.