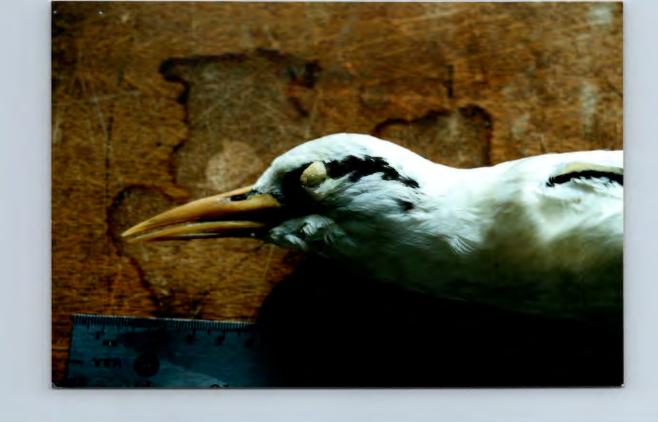

The two Pennsylvania specimens in our collection are:

USNM 457964. Female collected at Nanticoke, PA. 16 October 1954 by D.M. Christian. "Specimen brought north by Hurricane Hazel".

USNM 463391. Female, taken 16 October 1954 at PA: Gettysburg, near Coldsmiths Stables. Collector C.H. Wolford. Note: The long tail plumbs in this specimen are loose so estimations of total length and tail length may be inaccurate.