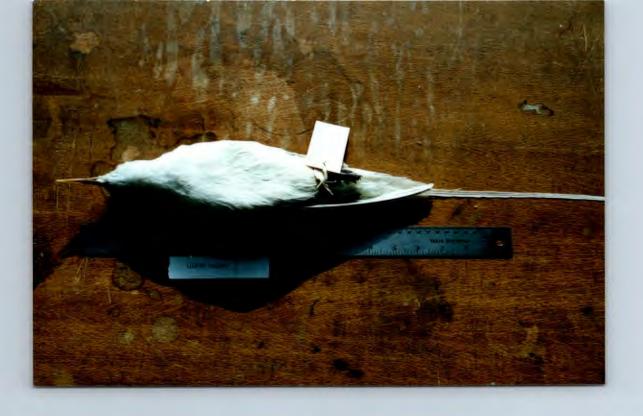

The two Pennsylvania specimens in our collection are:

USNM 457964. Female collected at Nanticoke, PA. 16 October 1954 by D.M. Christian. "Specimen brought north by Hurricane Hazel".

USNM 463391. Female, taken 16 October 1954 at PA: Gettysburg, near Coldsmiths Stables. Collector C.H. Wolford. Note: The long tail plumbs in this specimen are loose so estimations of total length and tail length may be inaccurate.