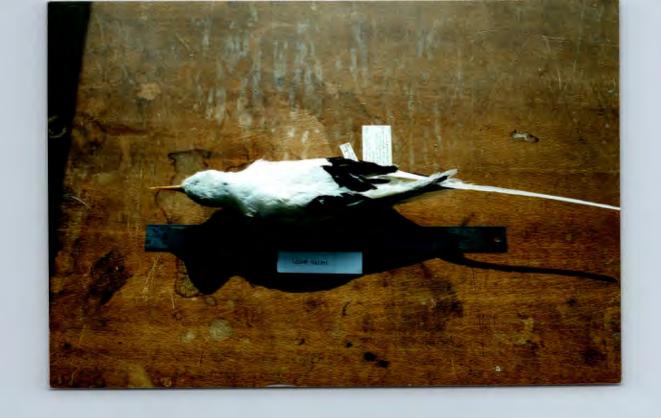

The two Pennsylvania specimens in our collection are:

USNM 457964. Female collected at Nanticoke, PA. 16 October 1954 by D.M. Christian. "Specimen brought north by Hurricane Hazel".

USNM 463391. Female, taken 16 October 1954 at PA: Gettysburg, near Coldsmiths Stables. Collector C.H. Wolford. Note: The long tail plumbs in this specimen are loose so estimations of total length and tail length may be inaccurate.