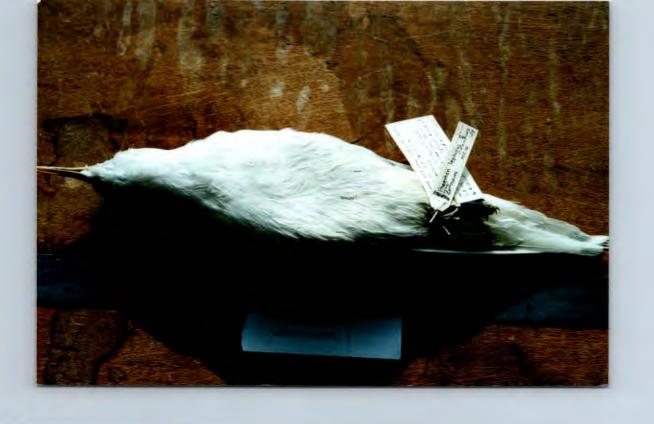

The two Pennsylvania specimens in our collection are:

USNM 457964. Female collected at Nanticoke, PA. 16 October 1954 by D.M. Christian. "Specimen brought north by Hurricane Hazel".

USNM 463391. Female, taken 16 October 1954 at PA: Gettysburg, near Coldsmiths Stables. Collector C.H. Wolford. Note: The long tail plumbs in this specimen are loose so estimations of total length and tail length may be inaccurate.